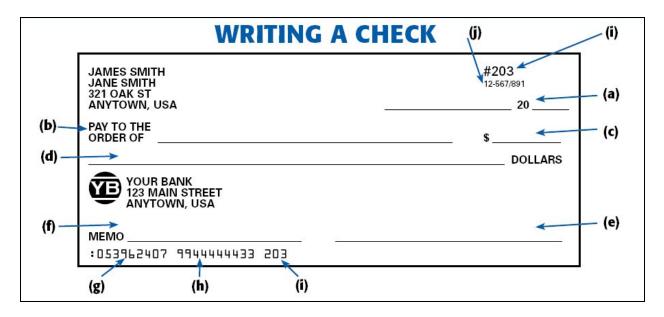

#### **Directions:**

Based on the above check, describe each part of the check in the description area of this chart.

| <b>Check Area</b> | Description                                                       |
|-------------------|-------------------------------------------------------------------|
| (a)               | Date: Include the month, day, and year you are writing the check. |
| (b)               |                                                                   |
| (c)               |                                                                   |
| (d)               |                                                                   |
| (e)               |                                                                   |
| <b>(f)</b>        |                                                                   |
| (g)               |                                                                   |
| (h)               |                                                                   |
| (i)               |                                                                   |
| (j)               |                                                                   |